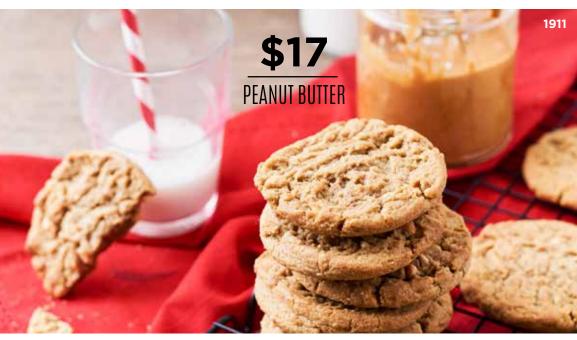

### 1911 **PEANUT BUTTER**

Manteguilla de Creamy peanut bite are the perfect sweet and salty in this chewy peanut butter cookie. (U)D Contains: 👙 🙈 🦷 🦸 Peanut \$17.00