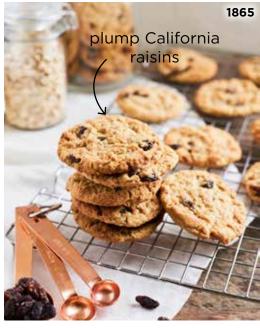

### 1865 **OATMEAL RAISIN**

Avenas y pasas. Rolled oats, plump California raisins and aromatic cinnamon spice combine for a delightful taste that provides the ultimate comfort of home. **(U)** Contains: 🗯 😭 🕤 🦸 Tree nut -

Coconut **\$17.00** 