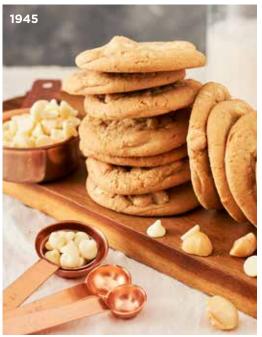

### 1945 WHITE CHOCOLATE **MACADAMIA NUT**

Chocolate blanco y nuez de macadamia. Loads of white chocolate chips and chunks of macadamia nuts make every bite of this delicious cookie absolutely unforgettable. (U) D Contains: 🛔 🙈 🖷 📞 # Tree nut \$17.00