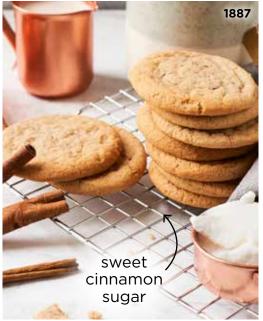

### 1956 TRIPLE CHOCOLATE CHUNK

Galleta con triple chispas de chocolate. Silky pieces of rich dark chocolate, milk chocolate and white chocolate come together to create a dreamy trifecta of chocolaty decadence. 
Contains: \$\&\text{R} \\ \text{T} \\ \text{S} \\ \text{\$17.00}