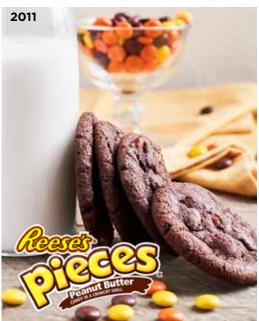

### 2011 **CHOCOLATE REESE'S PIECES**

Galleta de Reese's Pieces de chocolate. Chocolate cookie dough loaded with Reese's Pieces® candies for a peanut buttery and chocolate delight! 🛈 🛭 Contains: 👙 @ M & Peanut \$17.00