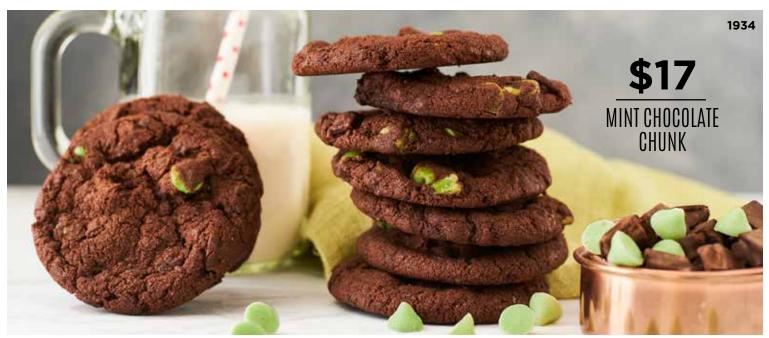

### 1876 MINT CHOCOLATE CHUNK

Chocolate y menta. Rich Barry Callebaut® Belgian chocolate chunks and refreshing mint confections folded into chocolate

dough celebrates a classically indulgent combination. **(U)D** Contains: **(3) (S) (5) (S) (** 