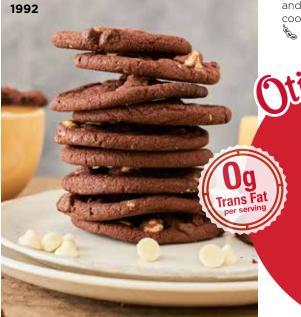

### 1992 **DOUBLE CHOCOLATE** CHIP

Galleta con doble chispas de chocolate. Semi-sweet and white chocolate chips combine effortlessly with brown sugar and vanilla in a delectable chocolate cookie dough. (U) Contains: 🗯 🙈 🖷 **\$17.00** 