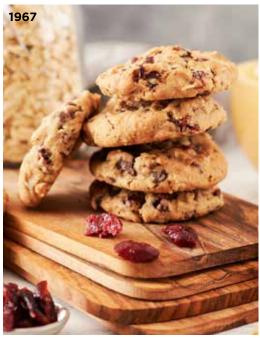

### **CRANBERRY OATMEAL** 1967

Aràndano y avena. Whole rolled oats with chewy dried cranberries and a subtle hint of cinnamon make this a touch of sugar, spice and everything nice. **(U)** D Contains: \$ 17.00