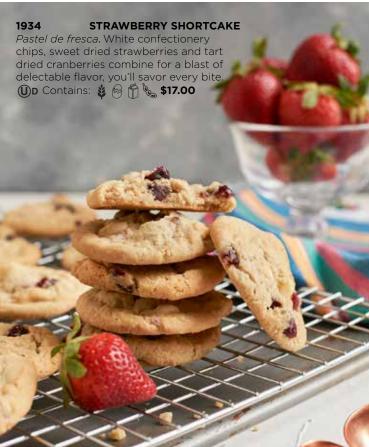

### **CRANBERRY OATMEAL** 1967

Aràndano y avena. Whole rolled oats with chewy dried cranberries and a subtle hint of cinnamon make this a touch of sugar, spice and everything nice. **(U)** D Contains: \$ 17.00