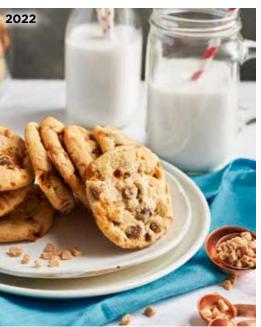

### 2022 **BUTTER TOFFEE CRUNCH**

Galleta con caramelo de dulce de leche crujido. Bits of chewy toffee combined with pieces of milk chocolate mixed perfectly within a sweet cookie dough.

Un Contains: 👙 🖗 🖺 📞 # Tree nut -Almond \$17.00