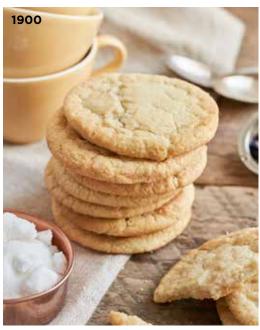

### 1900 **BUTTER SUGAR**

Azucar. Creamy butter blended with just the right balance of sugar makes this classic cookie taste just like it was baked from scratch. 🕕 Contains: 👙 🙈 👸 \$17.00