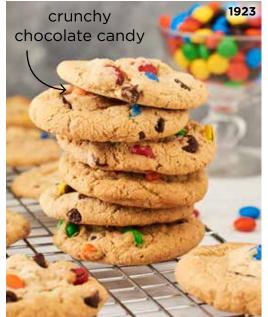

### 1887 **SNICKERDOODLE**

Canela y azúcar. Cinnamon and sugar combine in harmonious flavor for a warm, sweet, aromatic taste that's even better than you remember.  $\textcircled{\mathbf{D}}\mathbf{D}$ Contains: 👙 👰 👸 \$17.00